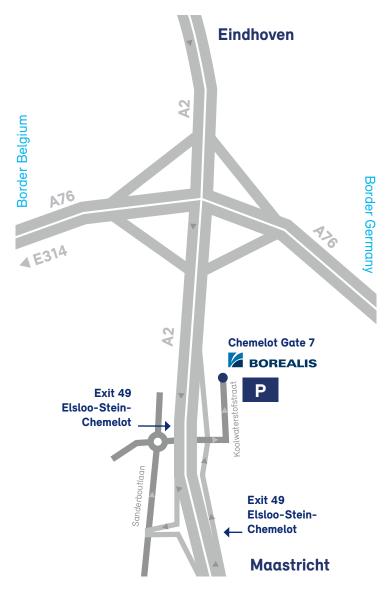

#### From Amsterdam / Eindhoven:

Direction Maastricht at the A2

Follow the signs Elsloo-Beek and take the exit 49. Turn right unto Sanderboutlaan and after 280m you take the first exit on the roundabout. Follow directions Chemelot 7 Business Park Stein, Kerensheide Havens.

#### From Maastricht

ake the A2 in direction Eindhoven. Follow this motorway to exit 49 Elsloo-Stein-Chemelot. You turn right and follow the road until you see the guestparking on your right.

After parking your vehicle you go inside the security building and report yourself. The employee of Borealis Plastomers will be notified.