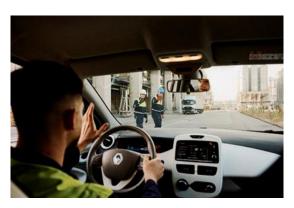

Be always alert and monitor your surroundings. Use vehicles and equipment safely and according to the instructions.

As a pedestrian, be aware of the risks caused by vehicles, work machines and equipment. Do not assume that the driver or equipment handler sees you all the time. Use safe routes.