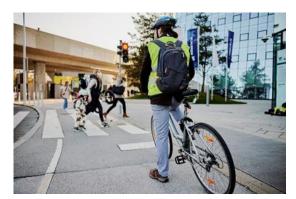

## Be alert for the risks in traffic

Drivers should be careful, and pedestrians and cyclists should always stay alert in the traffic. There is constant vehicle traffic on the public roads, and in the narrow routes of the plant areas, there are also work machines, pedestrians and cyclists.

Be always alert and monitor your surroundings. Use vehicles and equipment safely and according to the instructions.

As a pedestrian, be aware of the risks caused by vehicles, work machines and equipment. Do not assume that the driver or equipment handler sees you all the time. Use safe routes.